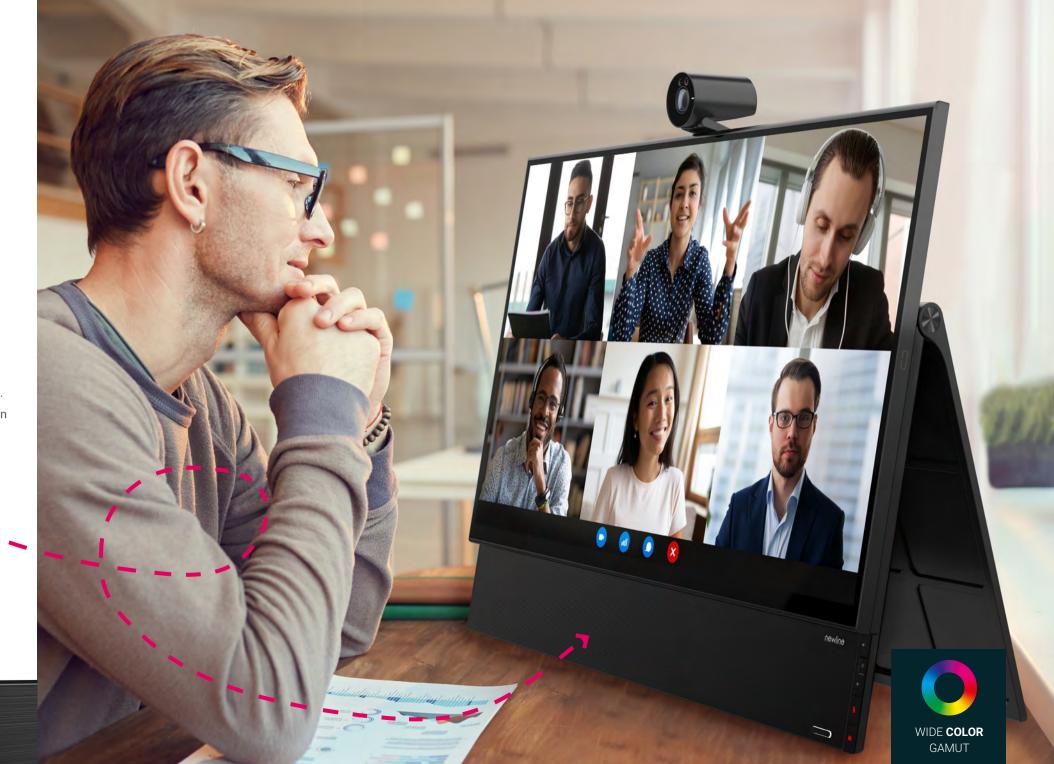

#### CONTROL AT YOUR FINGERTIPS

Intuitive button design will ensure you are always in control while you are on a video call. Not all video conferencing software is equally intuitive. Also, control menus might move while other people are presenting. You will often find yourself looking for a way to mute. Flex ensures these functions are always within reach with cam & mic control, no matter how the software may have moved the control menu.

#### BRINGING VIDEO CALLS TO LIFE

Flex sees you, Flex hears you, Flex recognizes you. Human interaction over video calls is often tiring. Bad sound or image quality complicates clear communication. Flex can ensure a better experience from your end. Better capture your voice without background interference, clear images due to the 4K camera and better sound experience through high-end speakers and subwoofer. As if people are in the room with you!

Tilt & Turn

4K Camera

120°

Field of View

Modular

Design

Windows

Hello

Speakers 8-Mic Array incl. with Subwoofer Echo Cancellation

Voir the Flex zer.

FLEX is for everyone.

No matter what your profession is, Flex helps you to communicate and intuitively express yourself in the digital workspace.