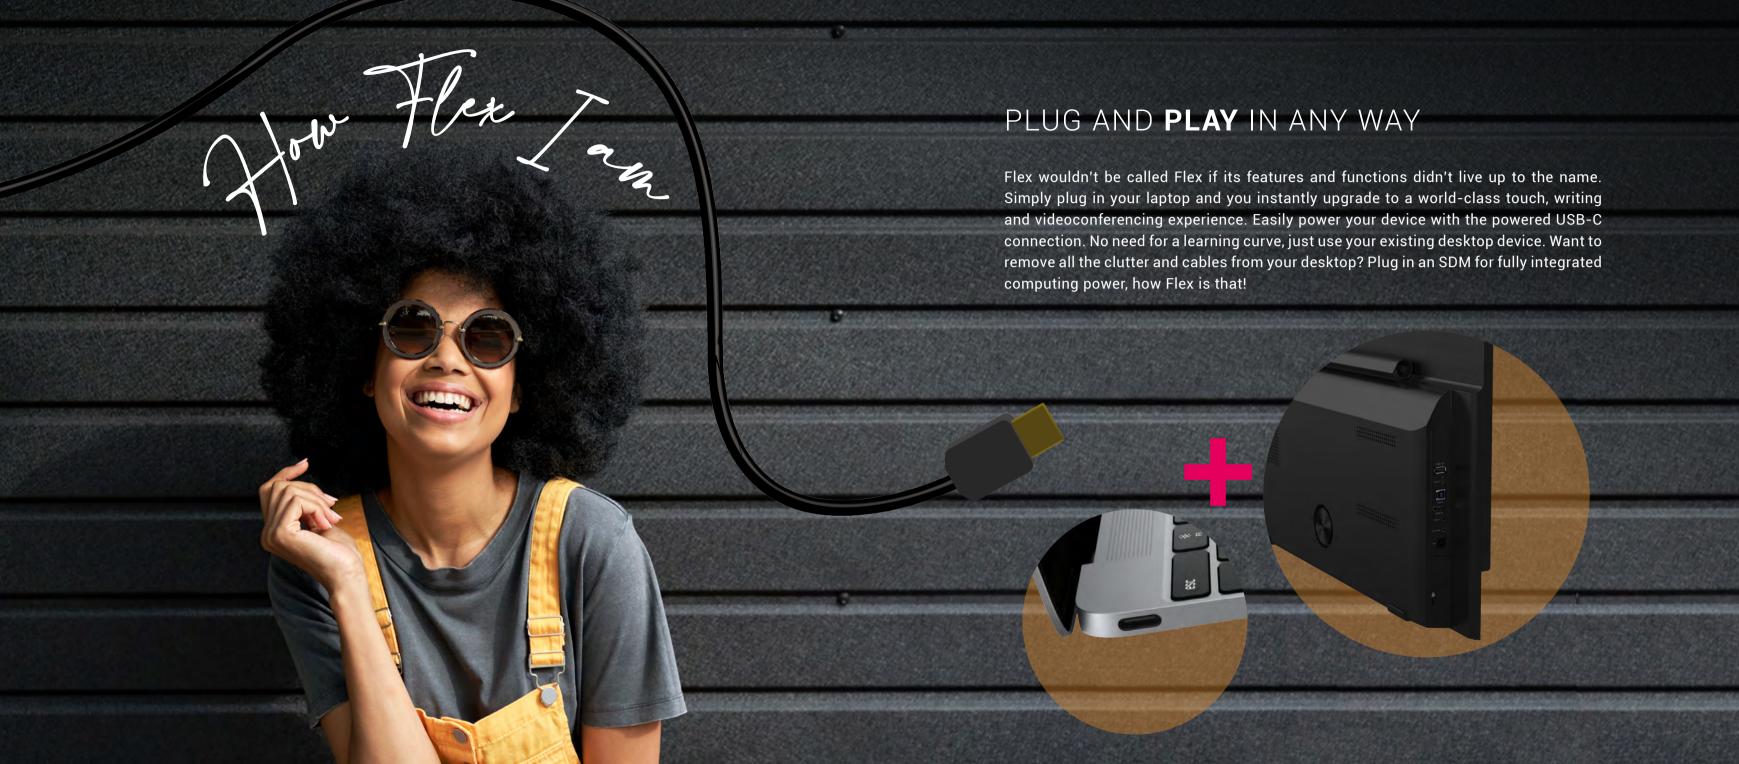

#### CONTROL AT YOUR FINGERTIPS

Intuitive button design will ensure you are always in control while you are on a video call. Not all video conferencing software is equally intuitive. Also, control menus might move while other people are presenting. You will often find yourself looking for a way to mute. Flex ensures these functions are always within reach with cam & mic control, no matter how the software may have moved the control menu.

## EXPRESS YOURSELF IN THE

### **DIGITAL WORKSPACE**

Touch has become second nature. Touch devices need to understand your intention when you touch and writing needs to feel natural. Flex has been developed with these needs in mind.

Easily tilt Flex into a comfortable angle to start writing. Palm rejection allows you to use the pen in a natural writing position. The Flex active pen works fluently with Windows Ink. Simply annotate over any document using any software and save your notes.