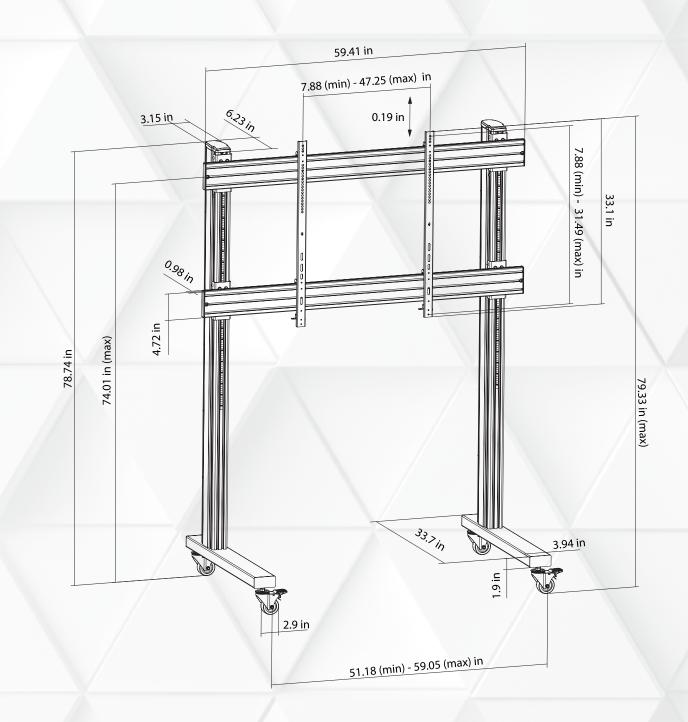

## **98" & 115" Heavy Duty Mobile Stand** Weight Capacity: 330 lbs

| 98" & 115" Heavy Duty Mobile Stand |                      |                         |
|------------------------------------|----------------------|-------------------------|
|                                    | Carton 1 of 2 - Base | Carton 2 of 2 - Column  |
| Carton Size (IN)                   | 48.8 x 6.49 x 4.5 in | 77.75 x 16.73 x 7.87 in |
| Gross Weight (LBS)                 | 36.59 lbs            | 71.87 lbs               |
| Net Weight (LBS)                   | 33.97 lbs            | 63.75 lbs               |